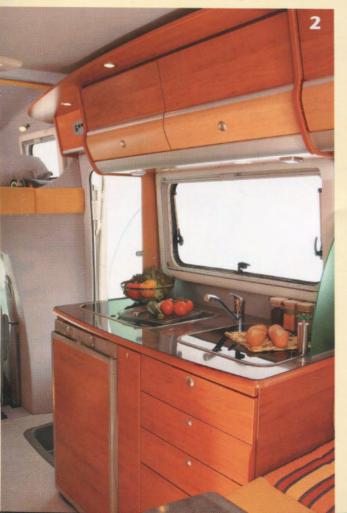

2 A large stainless steel sink and three-ring stove invite you to enjoy your cooking. The Colorado 650 has an L-shaped kitchen with additional storage space. 3 White is a thing of the past. The Colorado bathrooms are furnished in light-coloured wood and elegant anthracite. The washbasin is inset. All Colorado models have a separate shower with folding door in the bathroom. 4 The over cab provides a sleeping surface of 2,100 x 1,450 mm. The hinged floor offers improved access to the driver's cab.