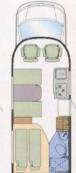

The seating area of the Colorado 600. The upholstery - here in the new "Yellowstone" design\* harmonises perfectly with the cupboards in "Valais pearwood" and "Vermont maple".

Some of the vehicles shown in this catalogue are supplied with special equipment which is available at extra cost. Please consult the price list.