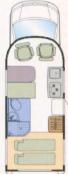

### Low-P Low-profiles Colorado TI

#### A new design for your holiday

The new Colorado TI is a real eyecatcher. Its elegance sets it apart from the broad mass of low-profile motorhomes. The dynamic roofline rises slightly from the driver's cab and flows into the characteristic contours of the rear of the vehicle. But the new trends are not only to be found on the outside. Subtle interplay of light and colour sets the scene in the elegant interior. Large windows and the contrast between light and dark woods and upholstery in bright colours give a feeling of comfort and space. The generous interior width of 2,150 mm means that may different layouts are available for individual

Thingsil

**1** Good design is at its best when it serves function and utility at one and the same time. The convexity of the sides of the Colorado TI allow the beds to be 5 cm wider than normal ("Yellowstone" upholstery available at extra cost).

Some of the vehicles shown in the catalogue are supplied with special equipment which is available at extra cost. Please consult the price list.

requirements. Whether you prefer a half dinette with rotating seats in the driver's cab or side seating with additional sleeping spaces, or the bed lengthways or crosswise in the back, the Colorado can give you exactly what you want.

2 A real design highlight: the s-contour top cupboard flaps in "Valais pearwood" and "Vermont maple".

3 Multifunctional solutions create storage space where it is most needed: the washbasin and shower column in the bathroom.