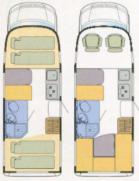

### Low-P Low-profiles Colorado TI

#### A new design for your holiday

The new Colorado TI is a real eyecatcher. Its elegance sets it apart from the broad mass of low-profile motorhomes. The dynamic roofline rises slightly from the driver's cab and flows into the characteristic contours of the rear of the vehicle. But the new trends are not only to be found on the outside. Subtle interplay of light and colour sets the scene in the elegant interior. Large windows and the contrast between light and dark woods and upholstery in bright colours give a feeling of comfort and space. The generous interior width of 2,150 mm means that may different layouts are available for individual

Thingsil

**1** Good design is at its best when it serves function and utility at one and the same time. The convexity of the sides of the Colorado TI allow the beds to be 5 cm wider than normal ("Yellowstone" upholstery available at extra cost).

Some of the vehicles shown in the catalogue are supplied with special equipment which is available at extra cost. Please consult the price list.

requirements. Whether you prefer a half dinette with rotating seats in the driver's cab or side seating with additional sleeping spaces, or the bed lengthways or crosswise in the back, the Colorado can give you exactly what you want.

2 A real design highlight: the s-contour top cupboard flaps in "Valais pearwood" and "Vermont maple".

3 Multifunctional solutions create storage space where it is most needed: the washbasin and shower column in the bathroom.