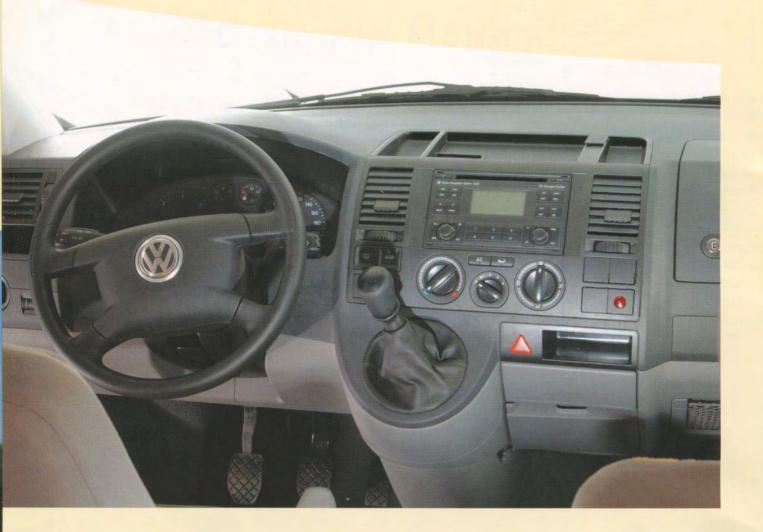

## Relaxed drive - exciting experience

You will feel at home straight away in the driver's cab of the Colorado. Large doors and a lowered step invite you in, while the ergonomic seats can be moved from front-toback and are also variable in height. The steering column is adjustable as regards length and reach and the precise gearchange near to the steering wheel means that everything is to hand and under control.

With antilock braking system (ABS), electronic differential lock (EDS) and traction control (ASR), the Colorado offers a complete safety

package which you can really rely on. In addition, the engine drag torque control (MSR) also prevents the drive wheels from breaking free on slippery surfaces when taking the foot off the accelerator quickly. The Colorado is equipped as standard with driver and passenger airbags. Also standard are power windows and electrically adjustable exterior mirrors - making for even greater ease of handling and increased convenience.