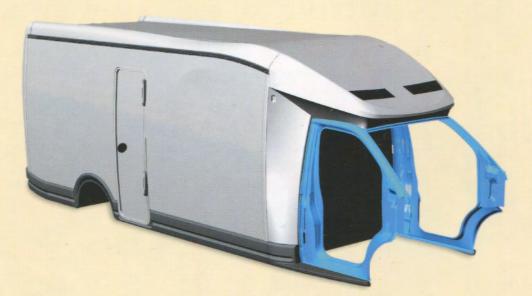

have to live up to the basic design. This is why the entire body consists of sandwich GRP walls, which do not give damp any chance to penetrate.

Even the underside of the rotproof floor of PU foam sheeting is covered with GRP.