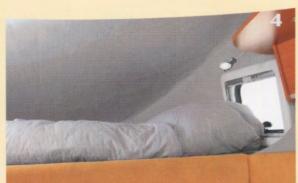

2 A large stainless steel sink and three-ring stove invite you to enjoy your cooking. The Colorado 650 has an L-shaped kitchen with additional storage space. 3 White is a thing of the past. The Colorado bathrooms are furnished in light-coloured wood and elegant anthracite. The washbasin is inset. All Colorado models have a separate shower with folding door in the bathroom. 4 The over cab provides a sleeping surface of 2,100 x 1,450 mm. The hinged floor offers improved access to the driver's cab.