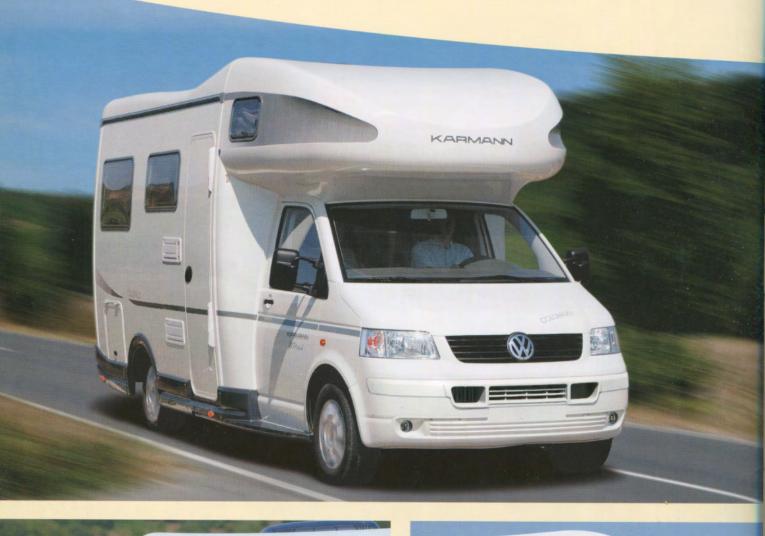

#### A new design for your holiday

The new Colorado TI is a real eyecatcher. Its elegance sets it apart from the broad mass of low-profile motorhomes. The dynamic roofline rises slightly from the driver's cab and flows into the characteristic contours of the rear of the vehicle. But the new trends are not only to be found on the outside. Subtle interplay of light and colour sets the scene in the elegant interior. Large windows and the contrast between light and dark woods and upholstery in bright colours give a feeling of comfort and space. The generous interior width of 2,150 mm means that may different layouts are available for individual