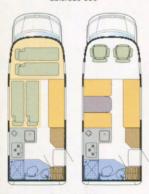

### The corne coachbuilt models

#### Even more fun for your travel plans

Rounded contours are not the only deciding factor in the Colorado's outfit. Inside too, the Colorado is a real "all-rounder" and the design of the furniture echoes the dynamic lines of the outer contours. The interior is high-quality and sophisticated, with a touch of extravagance. Two-tone furniture in "Valais pearwood" and "Vermont maple" contrasts

effectively with the aluminium profiles of the cupboards. Ceiling canopies with integrated halogen lamps show the Colorado in the best-possible light.

When a mobile home attracts as much attention as the Colorado, the quality of the fittings and the elements which are used

The seating area of the Colorado 600. The upholstery - here in the new "Yellowstone" design\* harmonises perfectly with the cupboards in "Valais pearwood" and "Vermont maple".

Some of the vehicles shown in this catalogue are supplied with special equipment which is available at extra cost. Please consult the price list.

have to live up to the basic design. This is why the entire body consists of sandwich GRP walls, which do not give damp any chance to penetrate.

Even the underside of the rotproof floor of PU foam sheeting is covered with GRP.

2 A large stainless steel sink and three-ring stove invite you to enjoy your cooking. The Colorado 650 has an L-shaped kitchen with additional storage space. 3 White is a thing of the past. The Colorado bathrooms are furnished in light-coloured wood and elegant anthracite. The washbasin is inset. All Colorado models have a separate shower with folding door in the bathroom. 4 The over cab provides a sleeping surface of 2,100 x 1,450 mm. The hinged floor offers improved access to the driver's cab.