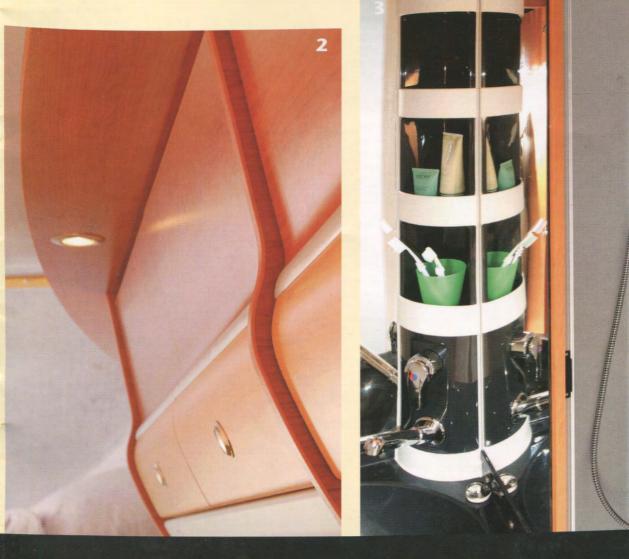

effectively with the aluminium profiles of the cupboards. Ceiling canopies with integrated halogen lamps show the Colorado in the best-possible light.

When a mobile home attracts as much attention as the Colorado, the quality of the fittings and the elements which are used

2 A large stainless steel sink and three-ring stove invite you to enjoy your cooking. The Colorado 650 has an L-shaped kitchen with additional storage space. 3 White is a thing of the past. The Colorado bathrooms are furnished in light-coloured wood and elegant anthracite. The washbasin is inset. All Colorado models have a separate shower with folding door in the bathroom. 4 The over cab provides a sleeping surface of 2,100 x 1,450 mm. The hinged floor offers improved access to the driver's cab.

2 A real design highlight: the s-contour top cupboard flaps in "Valais pearwood" and "Vermont maple".

3 Multifunctional solutions create storage space where it is most needed: the washbasin and shower column in the bathroom.