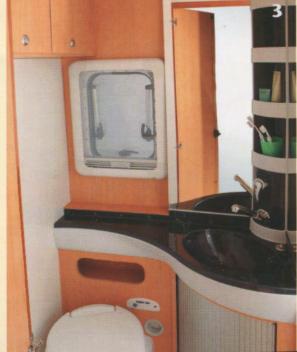

2 A large stainless steel sink and three-ring stove invite you to enjoy your cooking. The Colorado 650 has an L-shaped kitchen with additional storage space. 3 White is a thing of the past. The Colorado bathrooms are furnished in light-coloured wood and elegant anthracite. The washbasin is inset. All Colorado models have a separate shower with folding door in the bathroom. 4 The over cab provides a sleeping surface of 2,100 x 1,450 mm. The hinged floor offers improved access to the driver's cab.