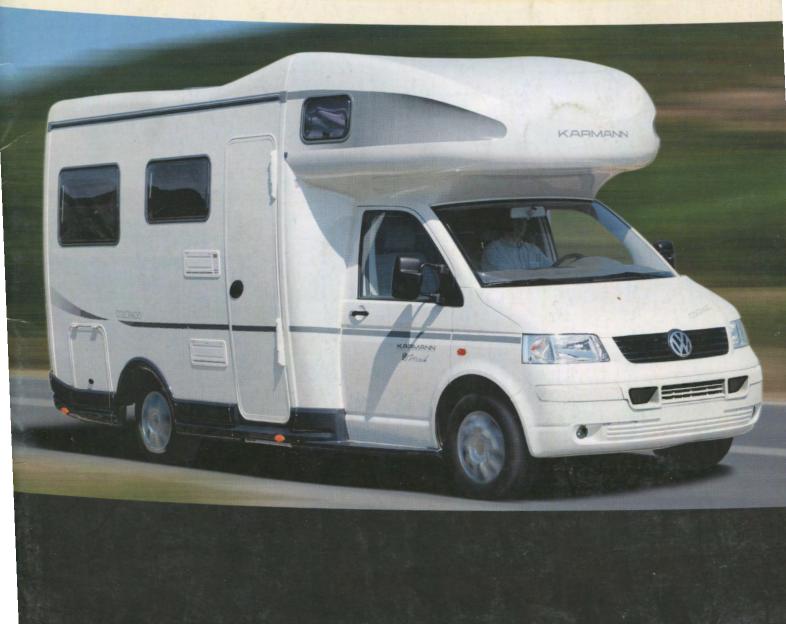

# Design Design in Motion

Travelling in the new Colorado is a simply fascinating experience. Setting new standards in design - a new dimension in the aesthetics of motorhome living.

Both the coachbuilt and low-profile models impress with their graceful and dynamic lines, echoing sports car build features. The deepfronted over cab with slightly rising roofline is pure dynamism.

And the elegant tapering roof shape of the low-profile model demonstrates the perfect synthesis of chassis and body at a glance.

Curved side walls of glass-fibre reinforced plastic (GRP) reinforce the claim to excellent

design- down to the smallest detail. Our aim of combining form and function as perfectly as possible has permitted no compromises only the best solutions. But despite its aerodynamic shape, the coachbuilt offers one of the most generous spaces in its class.