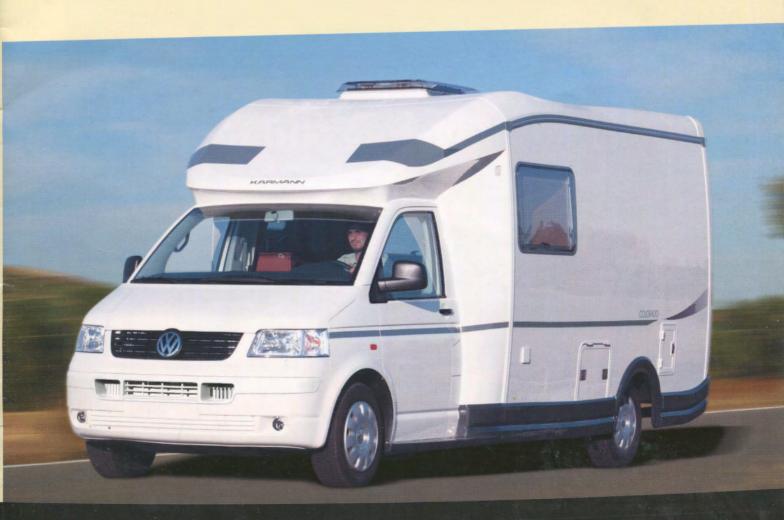

# Design Design in Motion

Travelling in the new Colorado is a simply fascinating experience. Setting new standards in design - a new dimension in the aesthetics of motorhome living.

Both the coachbuilt and low-profile models impress with their graceful and dynamic lines, echoing sports car build features. The deepfronted over cab with slightly rising roofline is pure dynamism.

And the elegant tapering roof shape of the low-profile model demonstrates the perfect synthesis of chassis and body at a glance.

Curved side walls of glass-fibre reinforced plastic (GRP) reinforce the claim to excellent

design- down to the smallest detail. Our aim of combining form and function as perfectly as possible has permitted no compromises only the best solutions. But despite its aerodynamic shape, the coachbuilt offers one of the most generous spaces in its class.

## Relaxed drive - exciting experience

You will feel at home straight away in the driver's cab of the Colorado. Large doors and a lowered step invite you in, while the ergonomic seats can be moved from front-toback and are also variable in height. The steering column is adjustable as regards length and reach and the precise gearchange near to the steering wheel means that everything is to hand and under control.