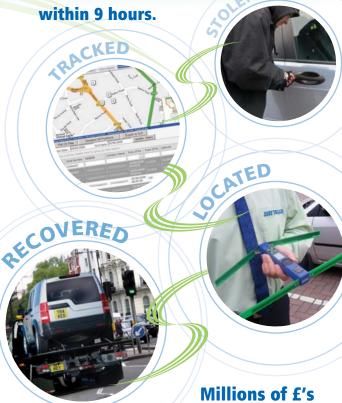

# Where others just track... we get it back!

"We've used the tracking system created by Sure-Track to successfully recover plant machinery that had been stolen and then transported around the world".

DC Vince Wise – Hampshire Police

"Sure-Track have monitored our fleet since 2004

– over the last 5 years they have recovered around £100,000 worth of equipment. We are delighted with the service provided and value the dedication of the Bureau team."

Telephone: +44 (0)1926 863630 www.sure-track.co.uk

A small investment gains you unique membership and support of the "secure and recover" team. Once alerted to a theft our dedicated team of trained professionals work 24/7 to track, secure and recover your property. See www.sure-track.co.uk for details.

FACT: 91% of stolen assets
WE TRACK and LOCATE

worth of assets have successfully been recovered every year by SURE-TRACK.