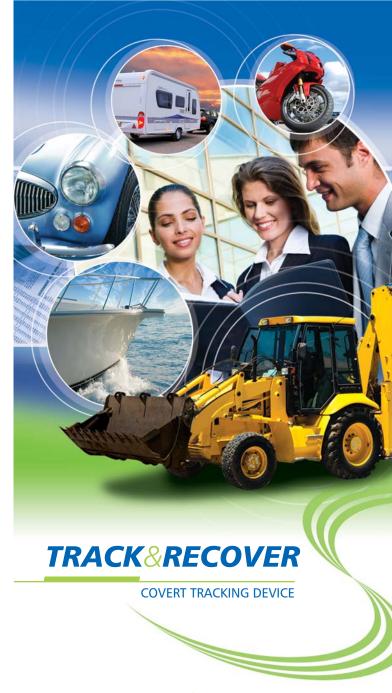

# Where others just track... we get it back!

Sure-Track covert tracking device is wireless, has long battery life and can be concealed almost anywhere within your asset. Virtually undetectable, no wires or antennas to cut or continuous signal to scan... **your secret servant.** 