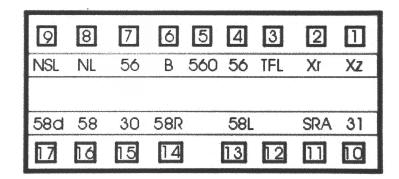

- REAR fog lights
- 8. FRONT fog lights
- 7. Power to passenger compartment from Xz
- OPEN power back to instrument panel
- 5. Nothing
- 4. Headlights
- 3. OPEN power back to instrument panel
- 2. OPEN to instrument panel w/15A fuse
- 1. Ignition switched power

- 17. PLUS connection in instrument panel
- 16. Power for front FOG lights
- 15. Power
- 14. RIGHT parking light
- 13. LEFT tail and side parking lights
- 12. Nothing
- 11. OPEN power
- 10. GROUND

N.B. Whilst every attempt is made to ensure that these instructions are as accurate and clear as possible, we cannot be held responsible for misinterpretation of these instructions or for any subsequent accident or damage caused through mis-fitted parts.