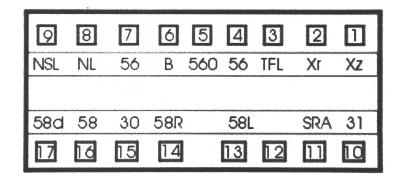

- REAR fog lights
- 8. FRONT fog lights
- 7. Power to passenger compartment from Xz
- OPEN power back to instrument panel
- 5. Nothing
- 4. Headlights
- 3. OPEN power back to instrument panel
- 2. OPEN to instrument panel w/15A fuse
- 1. Ignition switched power

- 17. PLUS connection in instrument panel
- 16. Power for front FOG lights
- 15. Power
- 14. RIGHT parking light
- 13. LEFT tail and side parking lights
- 12. Nothing
- 11. OPEN power
- 10. GROUND

N.B. Whilst every attempt is made to ensure that these instructions are as accurate and clear as possible, we cannot be held responsible for misinterpretation of these instructions or for any subsequent accident or damage caused through mis-fitted parts.