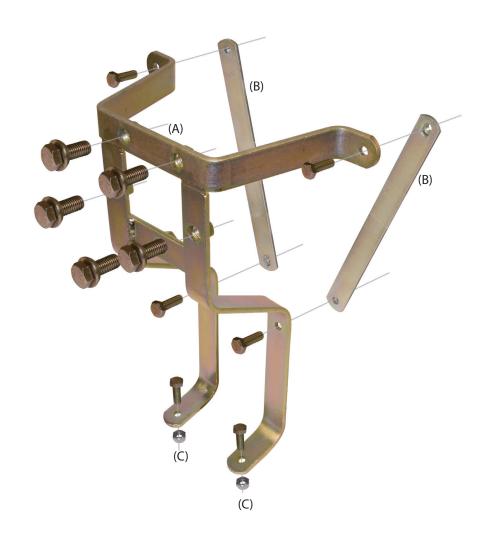

## FITTING GUIDE

The main section (A) bolts centrally to your vans front panel and to the top of the bumper. The 2 bars (B), fit on the inside of the front panel to provide extra strength, and stop the panel from flexing. The bottom 2 bolts fit through the top of the bumper. (The two feet (C) sit on top of your bumper, so the bumper takes the weight of the spare wheel).