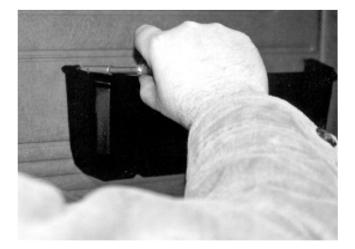

1. Mark where to drill holes

2. Drill pilot holes

3. Mount pocket with screws

4. Finished job

N.B. Whilst every attempt is made to ensure that these instructions are as accurate and clear as possible, we cannot be held responsible for misinterpretation of these instructions or for any subsequent accident or damage caused through mis-fitted parts.