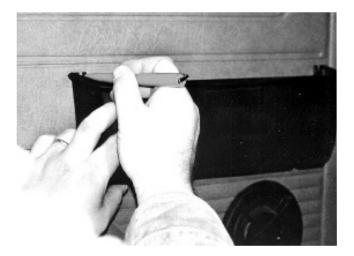

1. Mark where to drill holes

2. Drill pilot holes

3. Mount pocket with screws

4. Finished job

N.B. Whilst every attempt is made to ensure that these instructions are as accurate and clear as possible, we cannot be held responsible for misinterpretation of these instructions or for any subsequent accident or damage caused through mis-fitted parts.