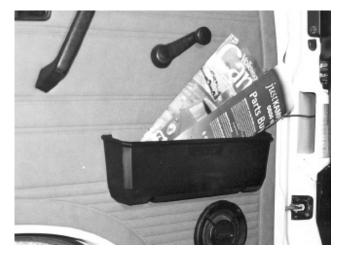

1. Mark where to drill holes

2. Drill pilot holes

3. Mount pocket with screws

4. Finished job

N.B. Whilst every attempt is made to ensure that these instructions are as accurate and clear as possible, we cannot be held responsible for misinterpretation of these instructions or for any subsequent accident or damage caused through mis-fitted parts.