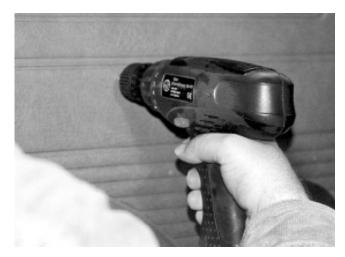

1. Mark where to drill holes

2. Drill pilot holes

3. Mount pocket with screws

4. Finished job

N.B. Whilst every attempt is made to ensure that these instructions are as accurate and clear as possible, we cannot be held responsible for misinterpretation of these instructions or for any subsequent accident or damage caused through mis-fitted parts.