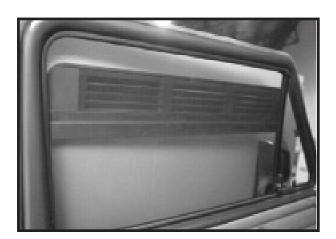

## FITTING GUIDE

1. First wind down your window nearly all the way down. At an angle slide your grill between the seals on the window frame resting one end on top of the glass within the groove.

2. Then slide up the left hand side between the window rubber until the grill level and wind the window up making sure the glass enters the groove.

3. Carefully wind the window all the way to the top until the grill has entered the top seal and the glass is all the way in the groove on the grill.

N.B. Whilst every attempt is made to ensure that these instructions are as accurate and clear as possible, we cannot be held responsible for misinterpretation of these instructions or for any subsequent accident or damage caused through mis-fitted parts.