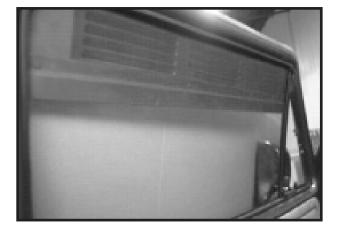

## FITTING GUIDE

1. First wind down your window nearly all the way down. At an angle slide your grill between the seals on the window frame resting one end on top of the glass within the groove.

2. Then slide up the left hand side between the window rubber until the grill level and wind the window up making sure the glass enters the groove.

3. Carefully wind the window all the way to the top until the grill has entered the top seal and the glass is all the way in the groove on the grill.

N.B. Whilst every attempt is made to ensure that these instructions are as accurate and clear as possible, we cannot be held responsible for misinterpretation of these instructions or for any subsequent accident or damage caused through mis-fitted parts.