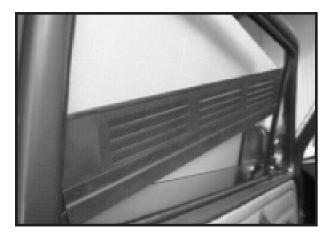

## FITTING GUIDE

1. First wind down your window nearly all the way down. At an angle slide your grill between the seals on the window frame resting one end on top of the glass within the groove.

2. Then slide up the left hand side between the window rubber until the grill level and wind the window up making sure the glass enters the groove.

3. Carefully wind the window all the way to the top until the grill has entered the top seal and the glass is all the way in the groove on the grill.

N.B. Whilst every attempt is made to ensure that these instructions are as accurate and clear as possible, we cannot be held responsible for misinterpretation of these instructions or for any subsequent accident or damage caused through mis-fitted parts.