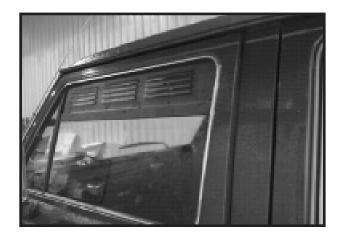

## FITTING GUIDE

1. First wind down your window nearly all the way down. At an angle slide your grill between the seals on the window frame resting one end on top of the glass within the groove.

2. Then slide up the left hand side between the window rubber until the grill level and wind the window up making sure the glass enters the groove.

3. Carefully wind the window all the way to the top until the grill has entered the top seal and the glass is all the way in the groove on the grill.

N.B. Whilst every attempt is made to ensure that these instructions are as accurate and clear as possible, we cannot be held responsible for misinterpretation of these instructions or for any subsequent accident or damage caused through mis-fitted parts.