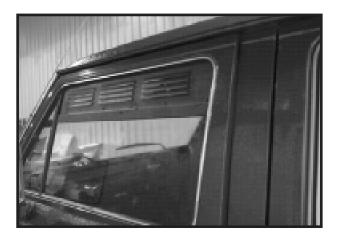

## FRESH AIR GRILL

J12116 - T2 1967-1979 J11738 - T25 1979-1992

JK part numbers: J12116, J11738

## FITTING GUIDE

- 1. First wind down your window nearly all the way down. At an angle slide your grill between the seals on the window frame resting one end on top of the glass within the groove.
- 2. Then slide up the left hand side between the window rubber until the grill level and wind the window up making sure the glass enters the groove.
- 3. Carefully wind the window all the way to the top until the grill has entered the top seal and the glass is all the way in the groove on the grill.