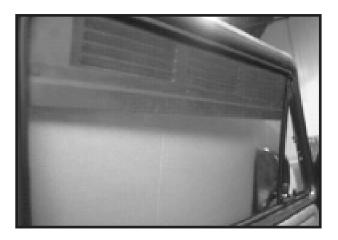

## FRESH AIR GRILL

J12116 - T2 1967-1979 J11738 - T25 1979-1992

JK part numbers: J12116, J11738

## FITTING GUIDE

- 1. First wind down your window nearly all the way down. At an angle slide your grill between the seals on the window frame resting one end on top of the glass within the groove.
- 2. Then slide up the left hand side between the window rubber until the grill level and wind the window up making sure the glass enters the groove.
- 3. Carefully wind the window all the way to the top until the grill has entered the top seal and the glass is all the way in the groove on the grill.