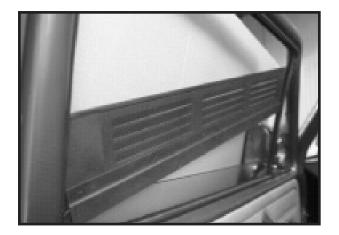

## FRESH AIR GRILL

J12116 - T2 1967-1979 J11738 - T25 1979-1992

JK part numbers: J12116, J11738

## FITTING GUIDE

- 1. First wind down your window nearly all the way down. At an angle slide your grill between the seals on the window frame resting one end on top of the glass within the groove.
- 2. Then slide up the left hand side between the window rubber until the grill level and wind the window up making sure the glass enters the groove.
- 3. Carefully wind the window all the way to the top until the grill has entered the top seal and the glass is all the way in the groove on the grill.