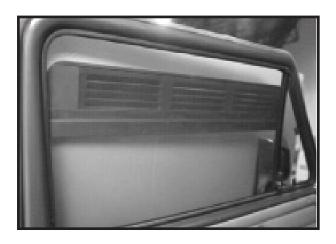

## FRESH AIR GRILL

J12116 - T2 1967-1979 J11738 - T25 1979-1992

JK part numbers: J12116, J11738

## FITTING GUIDE

- 1. First wind down your window nearly all the way down. At an angle slide your grill between the seals on the window frame resting one end on top of the glass within the groove.
- 2. Then slide up the left hand side between the window rubber until the grill level and wind the window up making sure the glass enters the groove.
- 3. Carefully wind the window all the way to the top until the grill has entered the top seal and the glass is all the way in the groove on the grill.