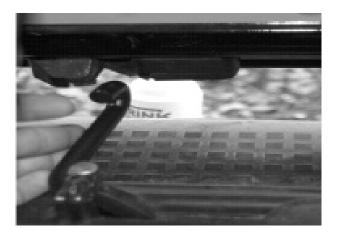

## FITTING GUIDE

- 1. First push the non-hooked end through the lock
- 2. Lower the tailgate until the lock reaches the latching point.
- 3. Reach under the tailgate and lift the hook so that its in alignment with the latch.
- 4. Push the tailgate from the outside until the latch locks in place.
- 5. To release, undo the latch in normal manner.