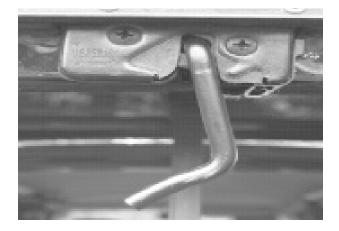

## FITTING GUIDE

- 1. First push the non-hooked end through the lock
- 2. Lower the tailgate until the lock reaches the latching point.
- 3. Reach under the tailgate and lift the hook so that its in alignment with the latch.
- 4. Push the tailgate from the outside until the latch locks in place.
- 5. To release, undo the latch in normal manner.