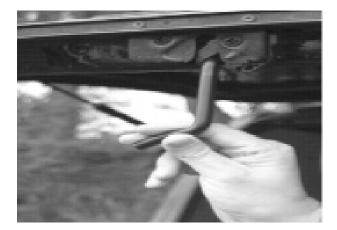

## FITTING GUIDE

- 1. First push the non-hooked end through the lock
- 2. Lower the tailgate until the lock reaches the latching point.
- 3. Reach under the tailgate and lift the hook so that its in alignment with the latch.
- 4. Push the tailgate from the outside until the latch locks in place.
- 5. To release, undo the latch in normal manner.