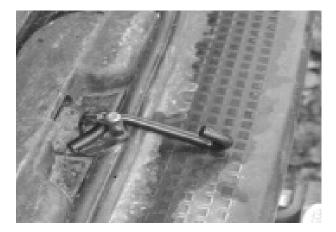

## FITTING GUIDE

- 1. First push the non-hooked end through the lock
- 2. Lower the tailgate until the lock reaches the latching point.
- 3. Reach under the tailgate and lift the hook so that its in alignment with the latch.
- 4. Push the tailgate from the outside until the latch locks in place.
- 5. To release, undo the latch in normal manner.