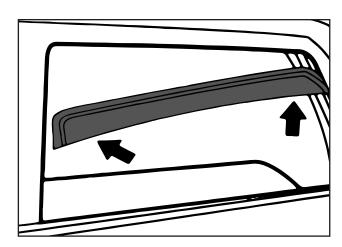

## T25 1980-1991

JK part numbers: J11739

1. Roll down the window, wash the window channel of any debris using a clean rag and allow to dry.

1. Roll down the window and clean the channel

2. Remove the protective film from the adhesive strips then slide up the front edge of the deflector into of top of the window channel first, followed by the rear.

2. Remove protective film and install front edge first

Once you are happy with the fit, close the window and allow 12 hours for the adhesive strips to fully bond.

3. Roll up window and if fit is okay, allow to bond