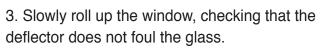

2. Remove protective film and install front edge first

Once you are happy with the fit, close the window and allow 12 hours for the adhesive strips to fully bond.

3. Roll up window and if fit is okay, allow to bond