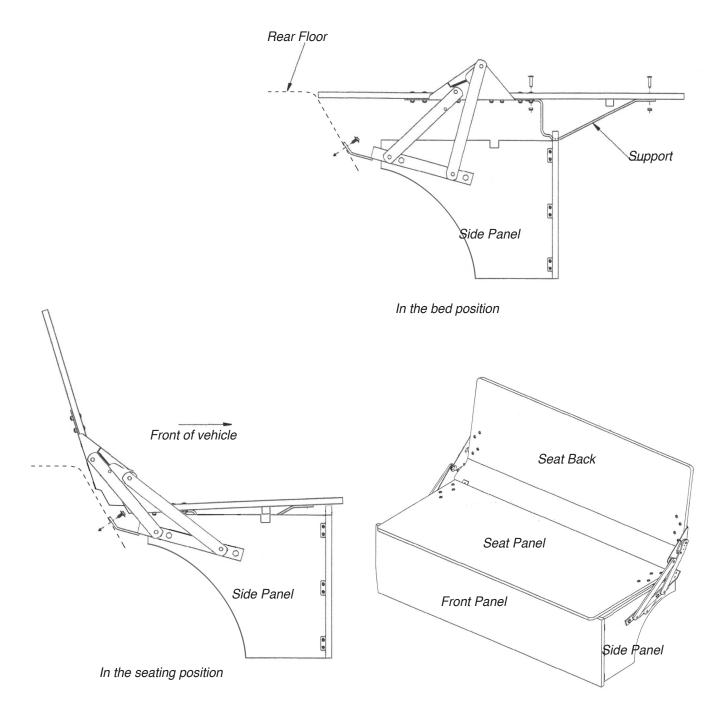

#### FITTING GUIDE

Use the measurements shown for the correct fitting of your hinges. Make sure that measurements allow for the seat back to be rolled into the bed position.

The sized drawings are given as a starting guide. There are many variations in the way the hinge set can be installed to suit the intended usage.

Note: These measurements are for a guide only but can be altered to suit your particular application.

*N.B.* Whilst every attempt is made to ensure that these instructions are as accurate and clear as possible, we cannot be held responsible for misinterpretation of these instructions or for any subsequent accident or damage caused through mis-fitted parts.