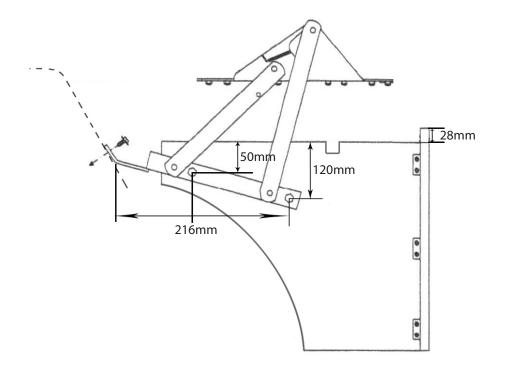

#### FITTING GUIDE

Use the measurements shown for the correct fitting of your hinges. Make sure that measurements allow for the seat back to be rolled into the bed position.

The sized drawings are given as a starting guide. There are many variations in the way the hinge set can be installed to suit the intended usage.

Note: These measurements are for a guide only but can be altered to suit your particular application.

*N.B.* Whilst every attempt is made to ensure that these instructions are as accurate and clear as possible, we cannot be held responsible for misinterpretation of these instructions or for any subsequent accident or damage caused through mis-fitted parts.