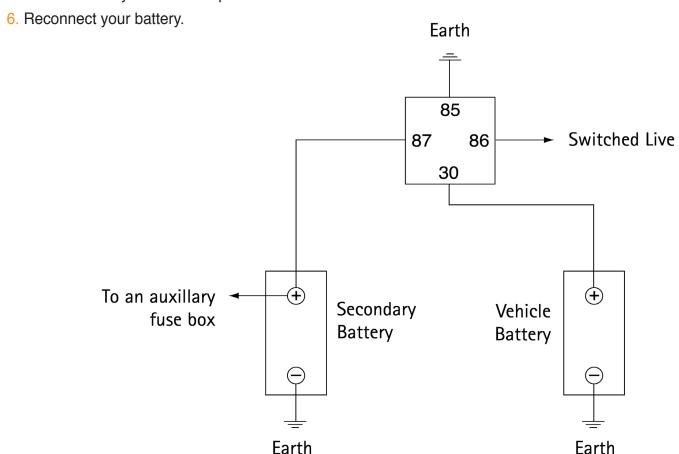

## FITTING GUIDE

- 1. Run a wire from the live terminal of your vehicle's primary battery to terminal 30 on the relay.
- 2. Run a wire from terminal 87 on the relay to the live terminal of your secondary or leisure battery.
- 3. Run a wire from terminal 85 on the relay to an earthed part of the vehicle.
- 4. Run a switched 12v live supply to terminal 86 on the relay this will stop the primary battery discharging itself into the secondary battery.
- 5. Mount the relay in a suitable position.