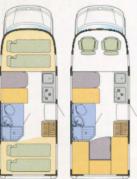

### Low-P Low-profiles Colorado TI

#### A new design for your holiday

The new Colorado TI is a real eyecatcher. Its elegance sets it apart from the broad mass of low-profile motorhomes. The dynamic roofline rises slightly from the driver's cab and flows into the characteristic contours of the rear of the vehicle. But the new trends are not only to be found on the outside.

Good design is at its best when it serves function and utility at one and the same time. The convexity of the sides of the Colorado TI allow the beds to be 5 cm wider than normal ("Yellowstone" upholstery available at extra cost).

requirements. Whether you prefer a half dinette with rotating seats in the driver's cab or side seating with additional sleeping spaces, or the bed lengthways or crosswise in the back, the Colorado can give you exactly what you want.