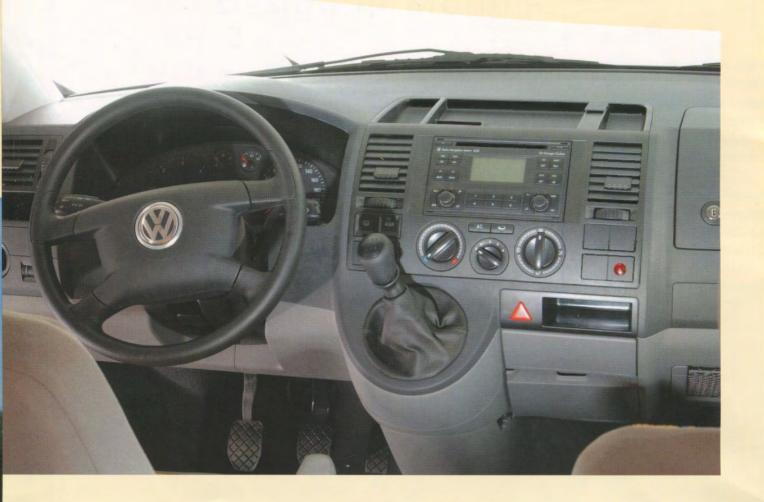

# Relaxed drive - exciting experience

You will feel at home straight away in the driver's cab of the Colorado. Large doors and a lowered step invite you in, while the ergonomic seats can be moved from front-to-back and are also variable in height. The steering column is adjustable as regards length and reach and the precise gearchange near to the steering wheel means that everything is to hand and under control.

With antilock braking system (ABS), electronic differential lock (EDS) and traction control (ASR), the Colorado offers a complete safety

package which you can really rely on. In addition, the engine drag torque control (MSR) also prevents the drive wheels from breaking free on slippery surfaces when taking the foot off the accelerator quickly. The Colorado is equipped as standard with driver and passenger airbags. Also standard are power windows and electrically adjustable exterior mirrors - making for even greater ease of handling and increased convenience.