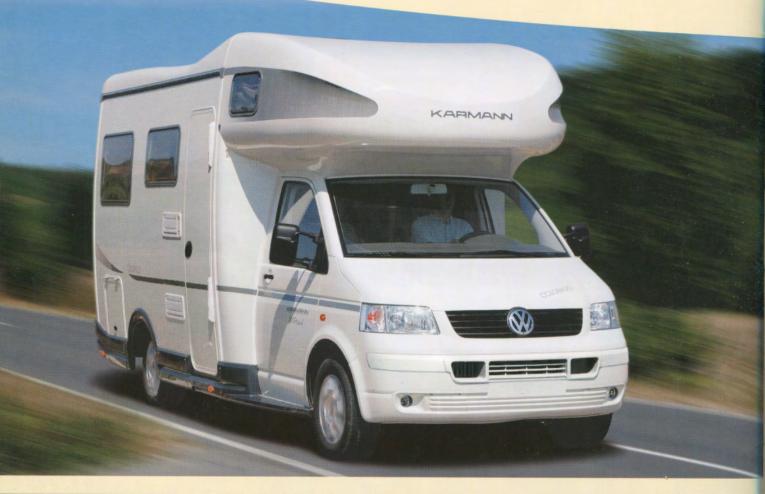

# Design Design in Motion

Travelling in the new Colorado is a simply fascinating experience. Setting new standards in design - a new dimension in the aesthetics of motorhome living.

Both the coachbuilt and low-profile models impress with their graceful and dynamic lines, echoing sports car build features. The deep-

fronted over cab with slightly rising roofline is pure dynamism.

And the elegant tapering roof shape of the low-profile model demonstrates the perfect synthesis of chassis and body at a glance.

Curved side walls of glass-fibre reinforced plastic (GRP) reinforce the claim to excellent

design- down to the smallest detail. Our aim of combining form and function as perfectly as possible has permitted no compromises - only the best solutions. But despite its aerodynamic shape, the coachbuilt offers one of the most generous spaces in its class.