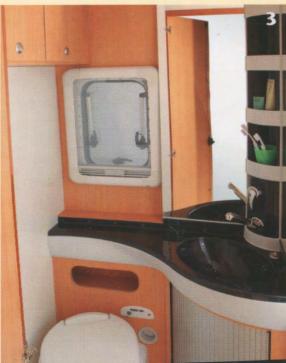

4. The over cab provides a sleeping surface of 2,100 x 1,450 mm.
The hinged floor offers improved access to the driver's cab.