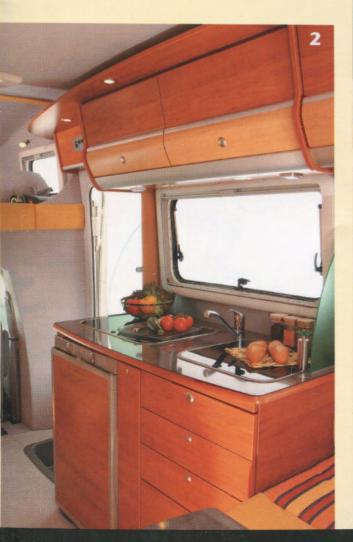

Even the underside of the rotproof floor of PU foam sheeting is covered with GRP.

A large stainless steel sink and three-ring stove invite you to enjoy your cooking. The Colorado 650 has an L-shaped kitchen with additional storage space.