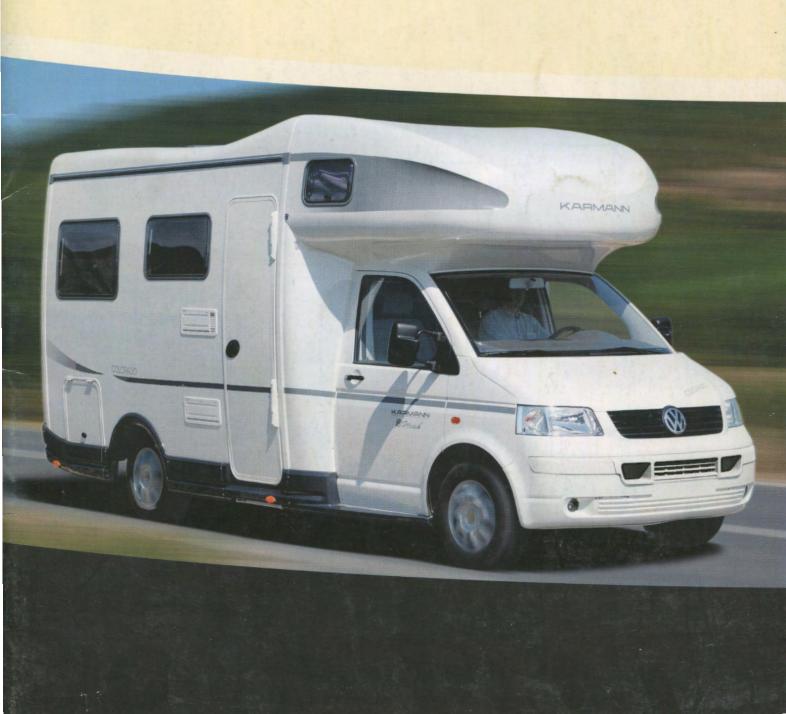

# Design Design in Motion

Travelling in the new Colorado is a simply fascinating experience. Setting new standards in design - a new dimension in the aesthetics of motorhome living.

Both the coachbuilt and low-profile models impress with their graceful and dynamic lines, echoing sports car build features. The deep-

fronted over cab with slightly rising roofline is pure dynamism.

And the elegant tapering roof shape of the low-profile model demonstrates the perfect synthesis of chassis and body at a glance.

Curved side walls of glass-fibre reinforced plastic (GRP) reinforce the claim to excellent

design- down to the smallest detail. Our aim of combining form and function as perfectly as possible has permitted no compromises - only the best solutions. But despite its aerodynamic shape, the coachbuilt offers one of the most generous spaces in its class.