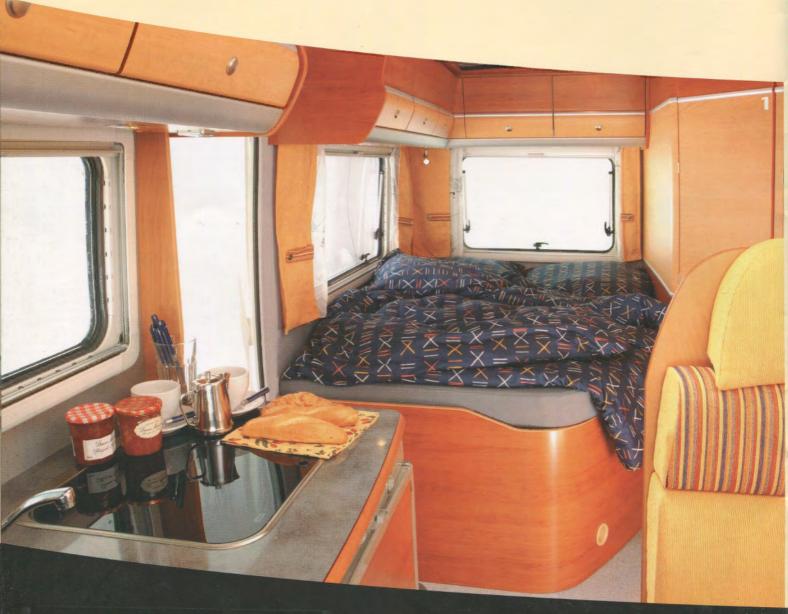

The seating area of the Colorado 600. The upholstery - here in the new "Yellowstone" design\* harmonises perfectly with the cupboards in "Valais pearwood" and "Vermont maple". have to live up to the basic design. This is why the entire body consists of sandwich GRP walls, which do not give damp any chance to penetrate.

4. The over cab provides a sleeping surface of 2,100 x 1,450 mm.
The hinged floor offers improved access to the driver's cab.