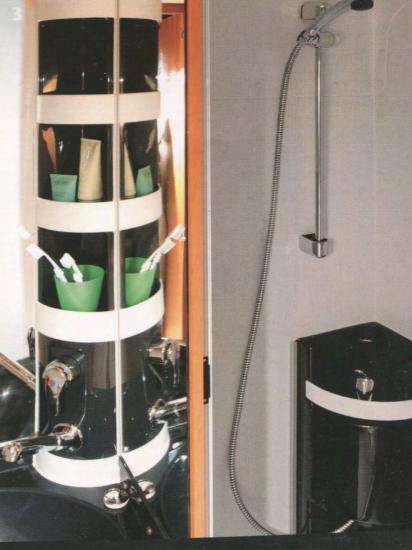

White is a thing of the past. The Colorado bathrooms are furnished in light-coloured wood and elegant anthracite. The washbasin is inset. All Colorado models have a separate shower with folding door in the bathroom.

A real design highlight: the s-contour top cupboard flaps in "Valais pearwood" and "Vermont maple".

Multifunctional solutions create storage space where it is most needed: the washbasin and shower column in the bathroom.