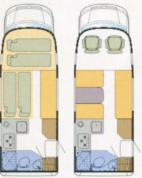

### The coachbuilt models

The seating area of the Colorado 600. The upholstery - here in the new "Yellowstone" design\* harmonises perfectly with the cupboards in "Valais pearwood" and "Vermont maple". have to live up to the basic design. This is why the entire body consists of sandwich GRP walls, which do not give damp any chance to penetrate.

Even the underside of the rotproof floor of PU foam sheeting is covered with GRP.

A large stainless steel sink and three-ring stove invite you to enjoy your cooking. The Colorado 650 has an L-shaped kitchen with additional storage space.

4. The over cab provides a sleeping surface of 2,100 x 1,450 mm.
The hinged floor offers improved access to the driver's cab.