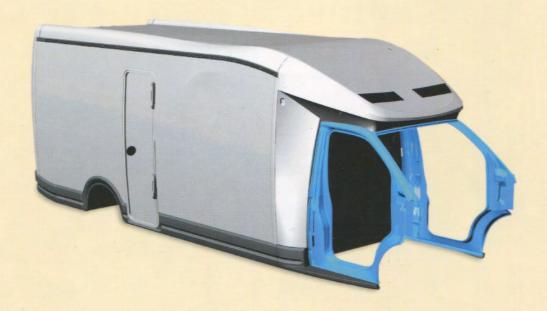

fronted over cab with slightly rising roofline is pure dynamism.

And the elegant tapering roof shape of the low-profile model demonstrates the perfect synthesis of chassis and body at a glance.

Curved side walls of glass-fibre reinforced plastic (GRP) reinforce the claim to excellent

design- down to the smallest detail. Our aim of combining form and function as perfectly as possible has permitted no compromises - only the best solutions. But despite its aerodynamic shape, the coachbuilt offers one of the most generous spaces in its class.

From the requirement on our developers and designers to combine attractive design with a high degree of utilisation came solutions such as the additional storage compartment provided at the rear of the vehicle. An eight-centimetre deep space under the body is another special feature: it insulates and heats the interior of the van, accommodates the on-board technology and offers yet more storage space.