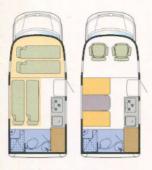

requirements. Whether you prefer a half dinette with rotating seats in the driver's cab or side seating with additional sleeping spaces, or the bed lengthways or crosswise in the back, the Colorado can give you exactly what you want.