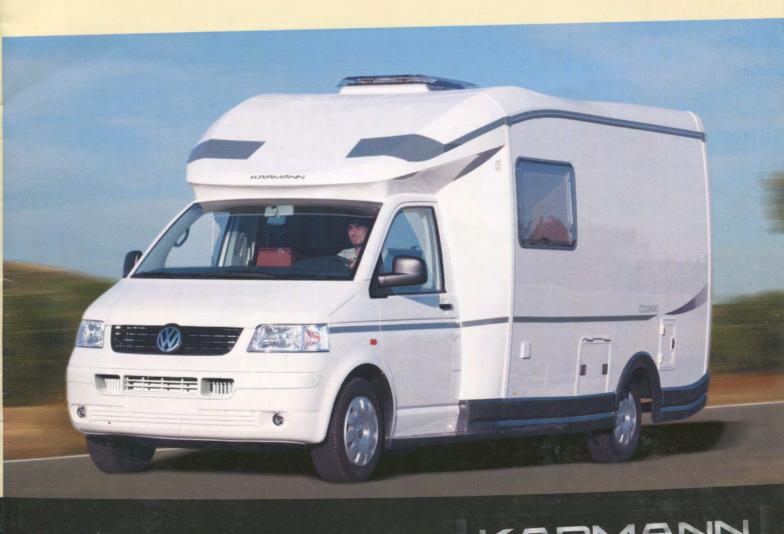

### Low-P Low-profiles Colorado TI

#### A new design for your holiday

The new Colorado TI is a real eyecatcher. Its elegance sets it apart from the broad mass of low-profile motorhomes. The dynamic roofline rises slightly from the driver's cab and flows into the characteristic contours of the rear of the vehicle. But the new trends are not only to be found on the outside.

Subtle interplay of light and colour sets the scene in the elegant interior. Large windows and the contrast between light and dark woods and upholstery in bright colours give a feeling of comfort and space. The generous interior width of 2,150 mm means that may different layouts are available for individual