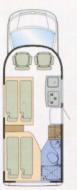

The seating area of the Colorado 600. The upholstery - here in the new "Yellowstone" design\* harmonises perfectly with the cupboards in "Valais pearwood" and "Vermont maple". have to live up to the basic design. This is why the entire body consists of sandwich GRP walls, which do not give damp any chance to penetrate.

Even the underside of the rotproof floor of PU foam sheeting is covered with GRP.

A large stainless steel sink and three-ring stove invite you to enjoy your cooking. The Colorado 650 has an L-shaped kitchen with additional storage space.

White is a thing of the past. The Colorado bathrooms are furnished in light-coloured wood and elegant anthracite. The washbasin is inset. All Colorado models have a separate shower with folding door in the bathroom.