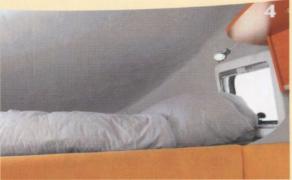

White is a thing of the past. The Colorado bathrooms are furnished in light-coloured wood and elegant anthracite. The washbasin is inset. All Colorado models have a separate shower with folding door in the bathroom.

A real design highlight: the s-contour top cupboard flaps in "Valais pearwood" and "Vermont maple".

Multifunctional solutions create storage space where it is most needed: the washbasin and shower column in the bathroom.