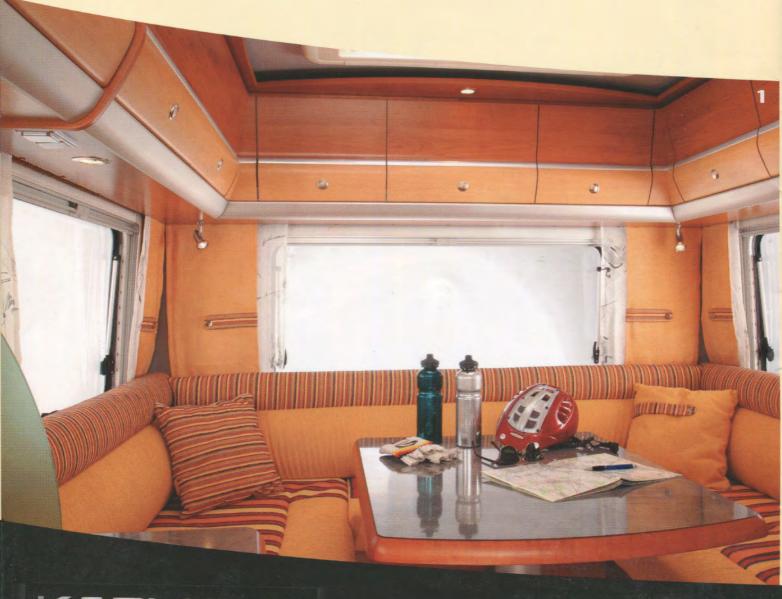

The seating area of the Colorado 600. The upholstery - here in the new "Yellowstone" design\* harmonises perfectly with the cupboards in "Valais pearwood" and "Vermont maple". have to live up to the basic design. This is why the entire body consists of sandwich GRP walls, which do not give damp any chance to penetrate.