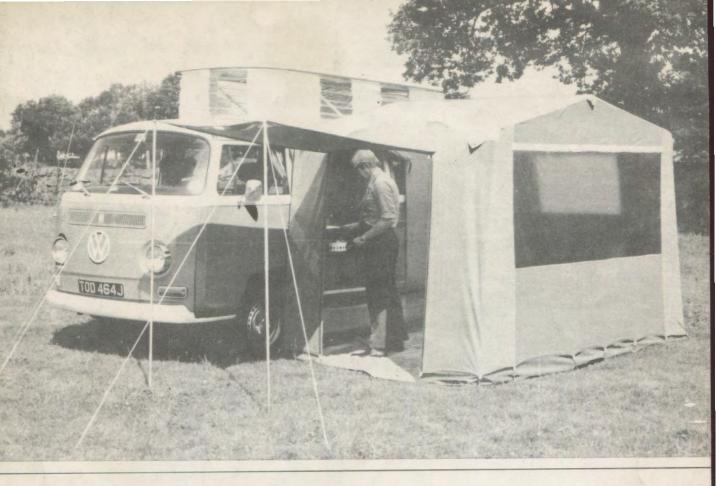

# The DEVON' Free-Standing MOTENT

The Devon Motent has been specially designed for the Volkswagen Devon Motor Caravan. In addition to offering extra accommodation, it provides an excellent means of retaining your camp site when the vehicle is driven away for normal use. One of its great advantages is that your Volkswagen vehicle requires no modification in order for the tent to be used the moment you buy it.

# Side Canopy Awning

The Devon Motent is provided with a canopy awning over the side entrance by means of two upright poles, giving extra shelter and shade at the doorway.

# Attachment to the Volkswagen

The Devon Motent is attached to the vehicle by means of a special plastic channeling which clips easily and securely to the vehicle roof guttering.

# Free-Standing

The Devon Motent is a site-retaining freestanding tent and with the side door zips closed becomes a normal frame tent when left on a camp site.