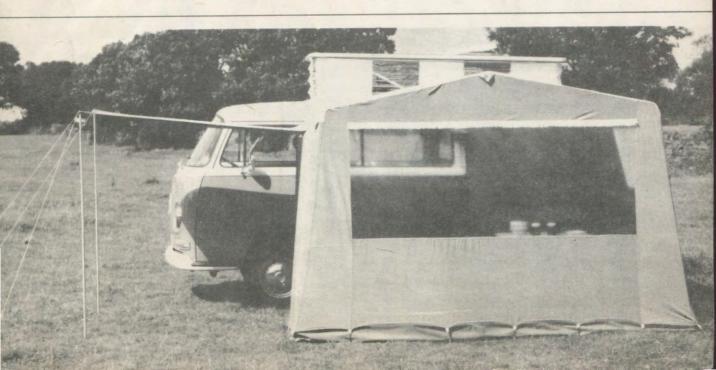

# Side Canopy Awning

The Devon Motent is provided with a canopy awning over the side entrance by means of two upright poles, giving extra shelter and shade at the doorway.

### Ventilation

In addition to the side door, a large nylon mesh window with roll-down night or rain cover is built in at the rear end of the tent. Visibility from inside the tent is provided by a panoramic window in hard wearing transparent material. This window is provided with complete curtaining for privacy.

# Attachment to the Volkswagen

The Devon Motent is attached to the vehicle by means of a special plastic channeling which clips easily and securely to the vehicle roof guttering.