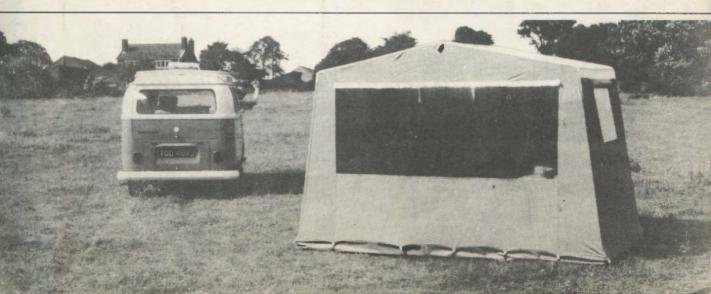

# Free-Standing

The Devon Motent is a site-retaining freestanding tent and with the side door zips closed becomes a normal frame tent when left on a camp site.

### **Dimensions**

6' x 10' x 7' high at the apex, reducing to 6' high at the eaves. The whole tent offers 60 sq. ft. of extra floor space.

Recommended Retail Price £57.75 (including delivery anywhere in the U.K.)